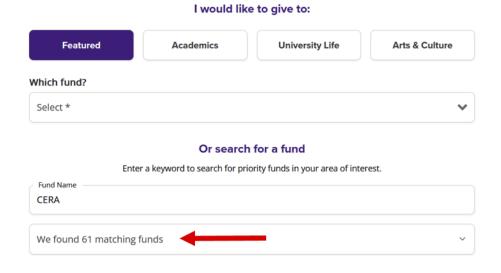

Step 2: Find the CERA Support Fund.

Step 3: Click on the field saying 61 matching funds option and pick CERA Support Fund.

Step 4: Fill in your donation amount. (Minimum 10 USD)

Step 5: The Gift Details page is optional, feel free to skip it and click CHECKOUT.