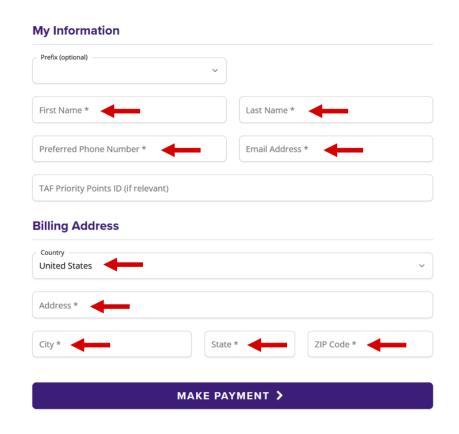

Step 6: This is a **tax-deductible charitable donation**. Fill in **your information** to receive a confirmation receipt from LSU.

Step 7: Click MAKE PAYMENT. Fill in your payment information and click Finish and pay.