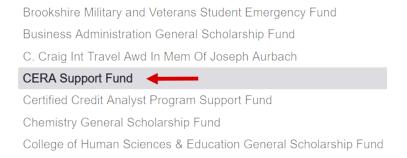

Step 2: Find the CERA Support Fund.

Step 3: Click on the field saying 61 matching funds option and pick CERA Support Fund.

Step 4: Fill in your donation amount. (Minimum 10 USD)

Step 5: The Gift Details page is optional, feel free to skip it and click CHECKOUT.